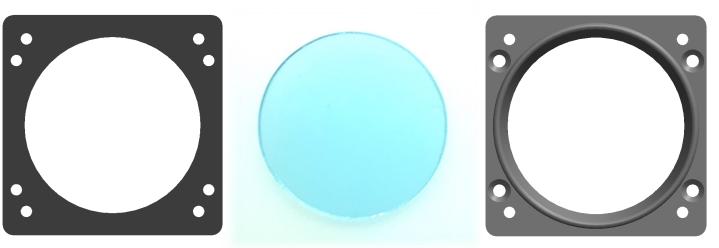

Middle plate (x1)

Glass (x1)

Front bezel (x1)

60x60 single needle kit Assembly

www.LaapSimTech.fr

It's recommanded to follow these steps in the order of the manual.

PMMA laser cut parts may have a transparent protection film. Please ensure to remove it on both sides before assembly.