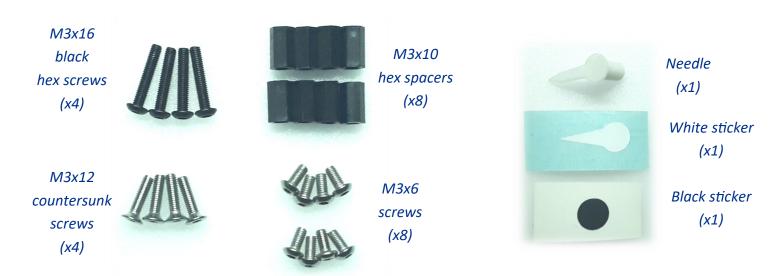

# 2- Kit content

PCB (x1) Differs depending backlight voltage Please refer to the PCB assembly manual

Components set Differs depending backlight voltage Please refer to the PCB assembly manual

Diffusing PMMA sheet (x1)

### <u> 3a- Spacers</u>

Screw the 8 hex spacers on the PCB using M3x6 screws. Do not overtighten.

- Place the white sticker carefully on the needle, and remove the adhesive film.
- Place the black sticker on the needle. You can use tweezers to be more precise.

4

6

5

7

M3x12 countersunk screws (x4)

## M3x16 black hex screws are provided to mount the gauge on your own panel.