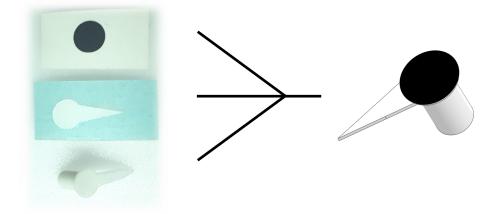

### <u> 3a- Spacers</u>

Screw the 8 hex spacers on the PCB using M3x6 screws. Do not overtighten.

- Place the white sticker carefully on the needle, and remove the adhesive film.
- Place the black sticker on the needle. You can use tweezers to be more precise.