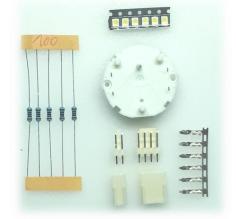

# 2- Kit content

PCB (x1) Differs depending backlight voltage Please refer to the PCB assembly manual

Components set Differs depending backlight voltage Please refer to the PCB assembly manual

Diffusing PMMA sheet (x1)

The components must be soldered, please refer to the PCB manual.