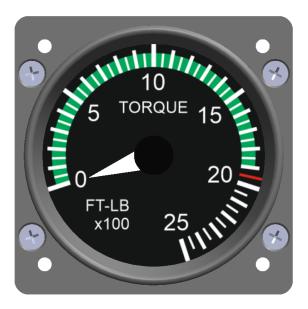

refer to the PCB manual.

### <u> 3a- Spacers</u>

Screw the 8 hex spacers on the PCB using M3x6 screws. Do not overtighten.





- Place the white sticker carefully on the needle, and remove the adhesive film.
- Place the black sticker on the needle. You can use tweezers to be more precise.



### <u>3c- Printed pattern</u>

If you didn't order the optional pattern, you have to print, glue on diffusing plate and drill it. It's recommanded to use a glue spray to keep the pattern as dry as possible.



## 3d- Final assembly



Make sure the stepper shaft is turned at its leftmost position.LaapYou can now assemble all the parts together, from back to front.Use the four M3x12 countersunk screws to fix all these parts on the hex spacers.



4

6



5



7

M3x12 countersunk screws (x4)















## M3x16 black hex screws are provided to mount the gauge on your own panel.