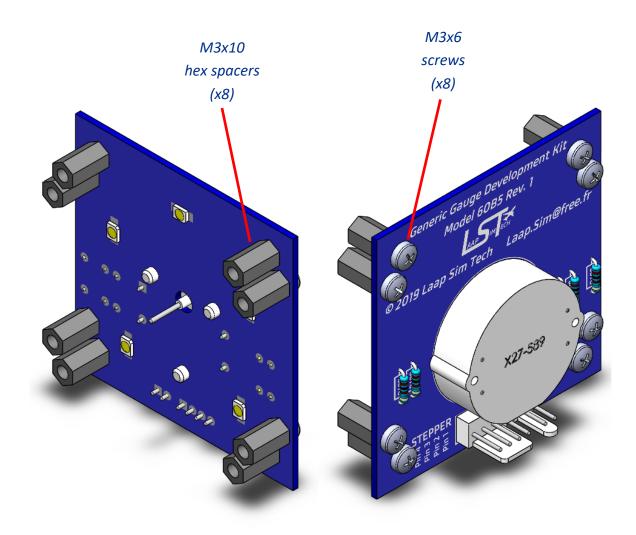

### <u> 3a- Spacers</u>

Screw the 8 hex spacers on the PCB using M3x6 screws. Do not overtighten.

- Place the white sticker carefully on the needle, and remove the adhesive film.
- Place the black sticker on the needle. You can use tweezers to be more precise.