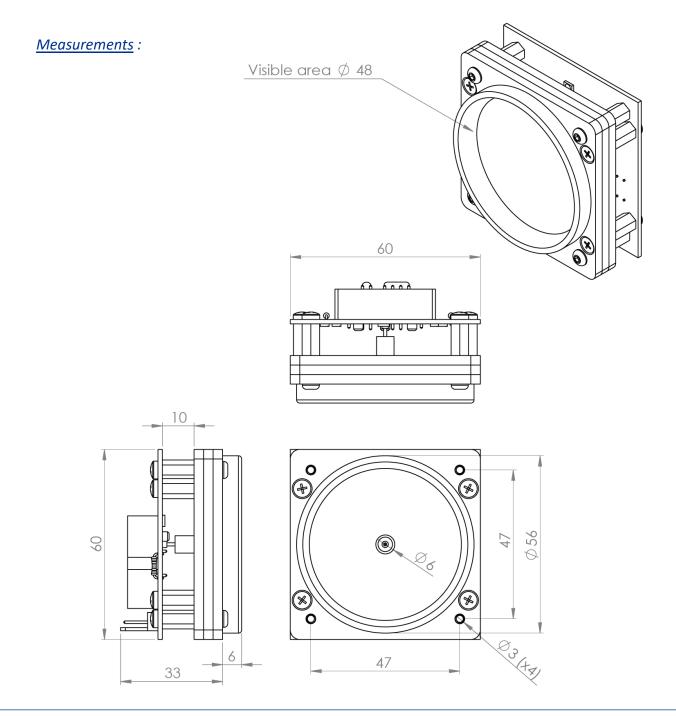

Model 60x60 single needle

## 1- Overview

#### Stepper : Switec X27-589

- Maximum operating speed : 600°/s
- 0,5° per full step
- Angle of rotation with internal stop :  $315^\circ$
- Operating voltage : 5V to 9V
- Coil resistance (per coil) : 260Ω @ 5V / 290Ω @ 9V