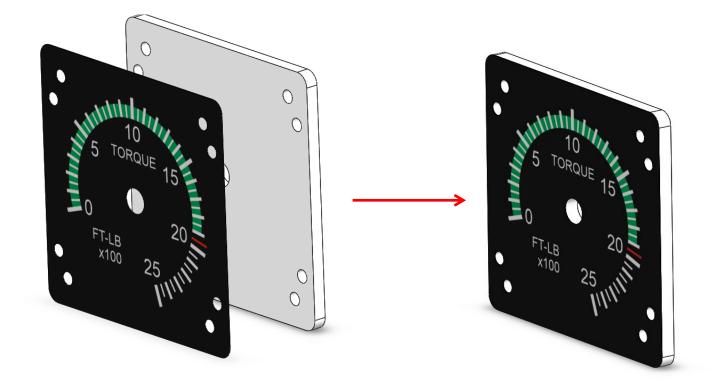

## 3d- Final assembly

Make sure the stepper shaft is turned at its leftmost position.LaapYou can now assemble all the parts together, from back to front.Use the four M3x12 countersunk screws to fix all these parts on the hex spacers.