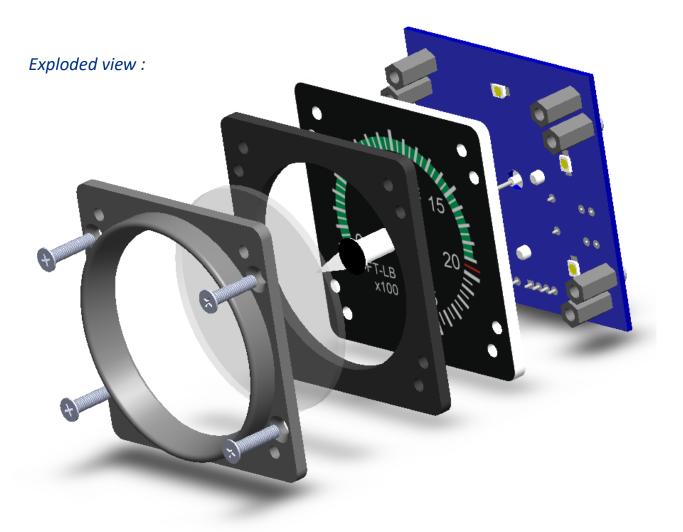

## 3d- Final assembly

Make sure the stepper shaft is turned at its leftmost position.LaapYou can now assemble all the parts together, from back to front.Use the four M3x12 countersunk screws to fix all these parts on the hex spacers.