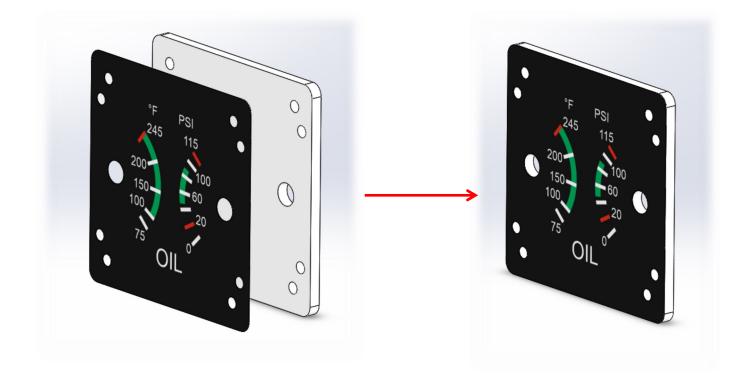

### 3d- Final assembly

Make sure the left stepper shaft is turned at its rightmost position,and the right stepper shaft at its leftmost position.You can now assemble all the parts together, from back to front.Use the four M3x14 countersunk screws to fix all these parts on the hex spacers.Note : Screws head socket may differ from the picture below.