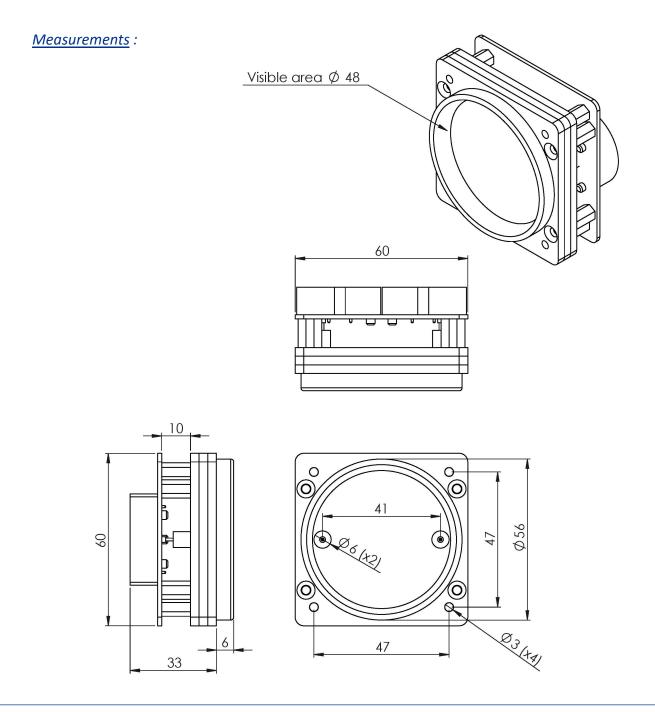

Model 60x60d dual needle

# 1- Overview

#### <u>Stepper</u> : Switec X27-589

- Maximum operating speed : 600°/s
- 0,5° per full step
- Angle of rotation with internal stop :  $315^\circ$
- Operating voltage : 5V to 9V
- Coil resistance (per coil) : 260Ω @ 5V / 290Ω @ 9V





# 2- Kit content







Diffusing PMMA sheet (x1)

PCB (x1) & Components set Differs depending backlight voltage Please refer to the PCB assembly manual



M3x14 countersunk screws (x4)



screws



Needles (x2)

White stickers (x2)

(x8)





It's recommanded to follow these steps in the order of the manual.

PMMA laser cut parts may have a transparent protection film. Please ensure to remove it on both sides before assembly.

The components must be soldered, please refer to the PCB manual.

#### <u> 3a- Spacers</u>

Screw the 8 hex spacers on the PCB using M3x6 screws. Do not overtighten. <u>Note</u> : Screws head socket may differ from the picture below.





- Place the white sticker carefully on the needle, and remove the adhesive film.
- Repeat for the second needle.



### <u>3c