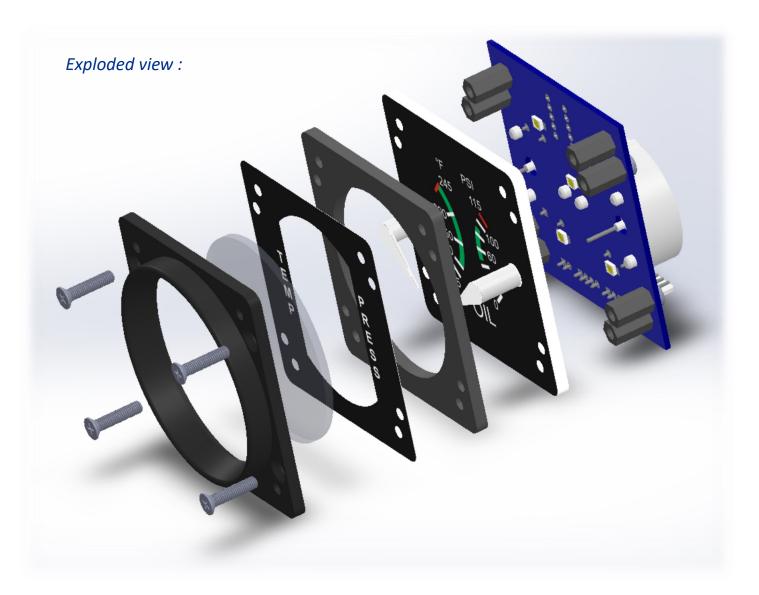

# 2- Kit content

Diffusing PMMA sheet (x1)

PCB (x1) & Components set Differs depending backlight voltage Please refer to the PCB assembly manual

M3x14 countersunk screws (x4)

screws

Needles (x2)

White stickers (x2)

(x8)

It's recommanded to follow these steps in the order of the manual.

PMMA laser cut parts may have a transparent protection film. Please ensure to remove it on both sides before assembly.

The components must be soldered, please refer to the PCB manual.

### 3d- Final assembly

Make sure the left stepper shaft is turned at its rightmost position,and the right stepper shaft at its leftmost position.You can now assemble all the parts together, from back to front.Use the four M3x14 countersunk screws to fix all these parts on the hex spacers.Note : Screws head socket may differ from the picture below.