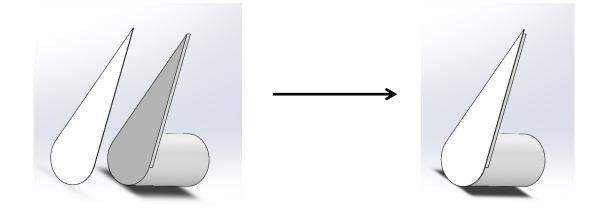

#### <u> 3a- Spacers</u>

Screw the 8 hex spacers on the PCB using M3x6 screws. Do not overtighten. <u>Note</u> : Screws head socket may differ from the picture below.

- Place the white sticker carefully on the needle, and remove the adhesive film.
- Repeat for the second needle.