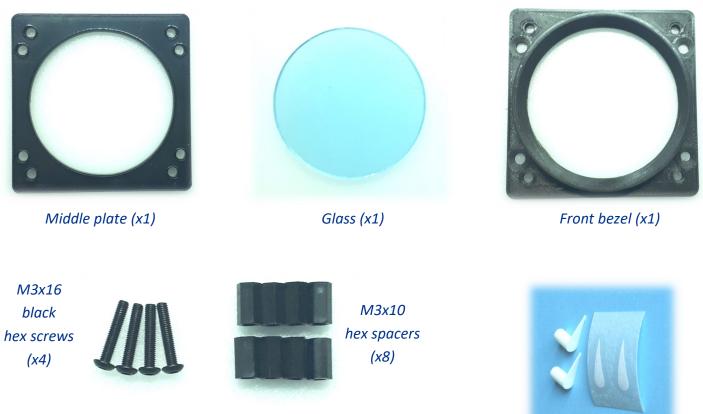

# 2- Kit content

Diffusing PMMA sheet (x1)

PCB (x1) & Components set Differs depending backlight voltage Please refer to the PCB assembly manual

M3x14 countersunk screws (x4)

screws

Needles (x2)

White stickers (x2)

## M3x16 black hex screws are provided to mount the gauge on your own panel.