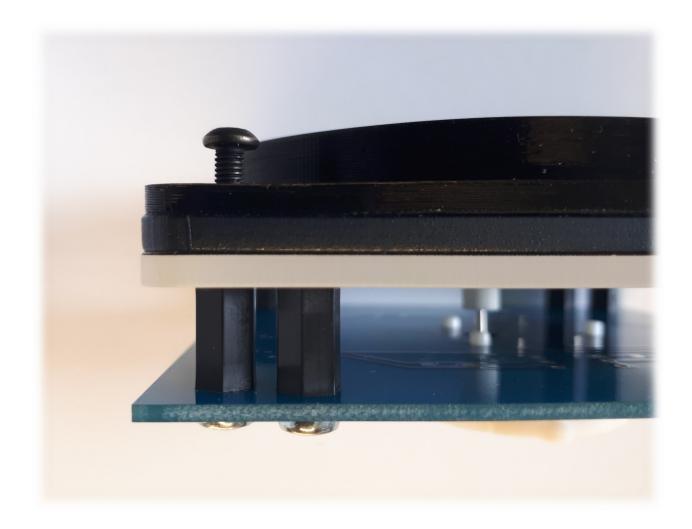

#### <u> 3a- Spacers</u>

Screw the 8 hex spacers on the PCB using M3x6 screws. Do not overtighten. <u>Note</u> : Screws head socket may differ from the picture below.

- Place the white sticker carefully on the needle, and remove the adhesive film.
- Repeat for the second needle.

### 3d- Final assembly

Make sure the left stepper shaft is turned at its rightmost position,and the right stepper shaft at its leftmost position.You can now assemble all the parts together, from back to front.Use the four M3x14 countersunk screws to fix all these parts on the hex spacers.Note : Screws head socket may differ from the picture below.