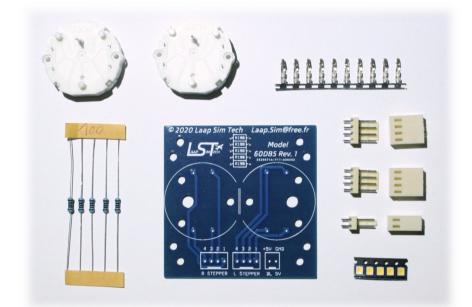

# 2- Kit content

Diffusing PMMA sheet (x1)

PCB (x1) & Components set Differs depending backlight voltage Please refer to the PCB assembly manual

M3x14 countersunk screws (x4)

screws

Needles (x2)

White stickers (x2)