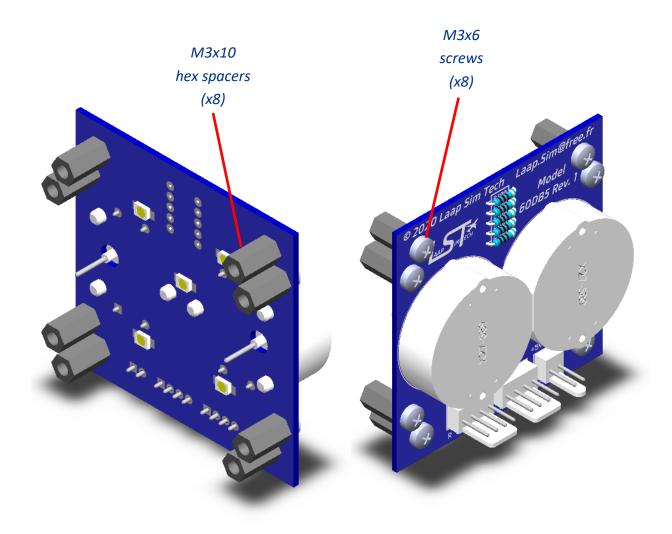

#### <u> 3a- Spacers</u>

Screw the 8 hex spacers on the PCB using M3x6 screws. Do not overtighten. <u>Note</u> : Screws head socket may differ from the picture below.

- Place the white sticker carefully on the needle, and remove the adhesive film.
- Repeat for the second needle.