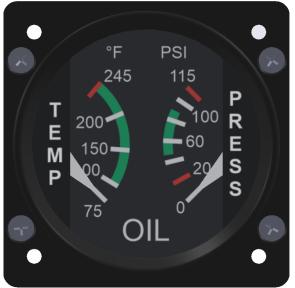

</u> : Screws head socket may differ from the picture below.





- Place the white sticker carefully on the needle, and remove the adhesive film.
- Repeat for the second needle.



### <u>3c- Printed pattern</u>

If you didn't order the optional pattern, you have to print, glue on diffusing plate and drill it. It's recommanded to use a glue spray to keep the pattern as dry as possible.



### 3d- Final assembly



Make sure the left stepper shaft is turned at its rightmost position,and the right stepper shaft at its leftmost position.You can now assemble all the parts together, from back to front.Use the four M3x14 countersunk screws to fix all these parts on the hex spacers.Note : Screws head socket may differ from the picture below.







7





8

M3x14 countersunk screws (x4)













## M3x16 black hex screws are provided to mount the gauge on your own panel.